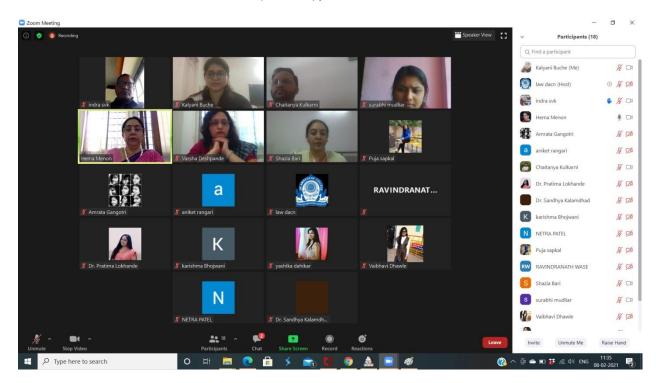

#### PHOTOS:

DR. H.V. MENON, PROFESSOR & HEAD ADDRESSING THE LL.M. STUDENTS IN THE "ORIENTATION LECTURE OF LL.M. 1st SEMESTER (CBCS), 2020-21"

FACULTY MEMBERS AND LL.M. STUDENTS ATTENDING THE "ORIENTATION LECTURE OF LL.M. 1st SEMESTER (CBCS), 2020-21"