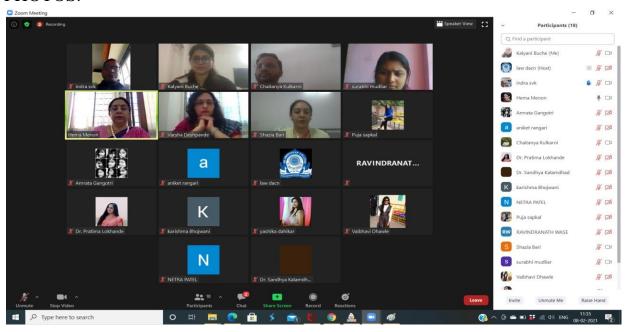

#### PHOTOS:

DR. H.V. MENON, PROFESSOR & HEAD ADDRESSING THE LL.M. STUDENTS IN THE "ORIENTATION LECTURE OF LL.M. 1st SEMESTER (CBCS), 2020-21"

FACULTY MEMBERS AND LL.M. STUDENTS ATTENDING THE "ORIENTATION LECTURE OF LL.M. 1st SEMESTER (CBCS), 2020-21"